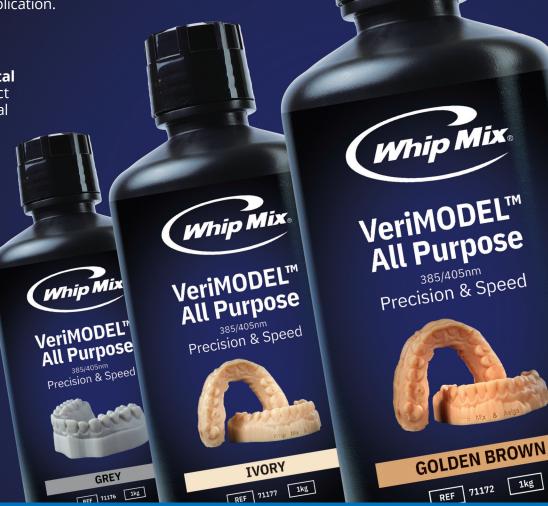

#### **Ivory / Golden Brown / Grey**

385/405nm Precision & Speed

#### **VeriMODEL™ All Purpose**

In addition to offering a high quality surface finish and extreme precision for models, the Whip Mix<sup>®</sup> VeriMODEL™ resin also offers a wide variety of 3D printed applications, including the production of highly accurate working and presentation models for crown and bridge, prosthetics, and orthodontic work.