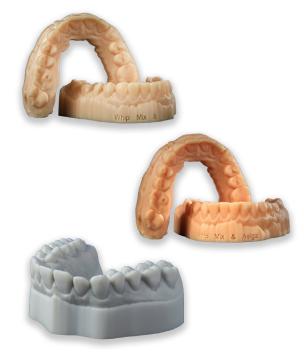

# UNPARALLEL PRECISION PAIRED WITH A CLEAN DETAILED SURFACE FINISH.

Elevate your dental experience with the Whip Mix® 3D-Printed Models.

- **Extreme precision:** Ensure the optimal fit and check of any dental application.
- Wide variety of dental models: Find a perfect match for every dental modeling need.
- Finely detailed surface: Experience true and visually sharp margins.
  - Natural and true color variations: Provides a bold contrast with restorative materials allowing for detailed viewing of margin and anatomical definition.

#### **VeriMODEL™ All Purpose**

In addition to offering a high quality surface finish and extreme precision for models, the Whip Mix<sup>®</sup> VeriMODEL™ resin also offers a wide variety of 3D printed applications, including the production of highly accurate working and presentation models for crown and bridge, prosthetics, and orthodontic work.