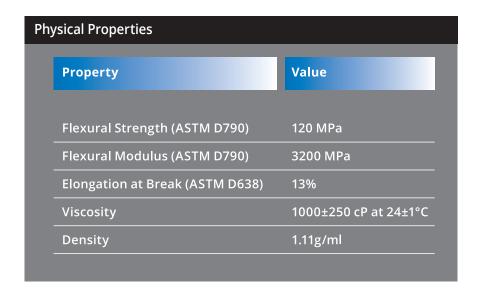

f any dental application.
- Wide variety of dental models: Find a perfect match for every dental modeling need.
- Finely detailed surface: Experience true and visually sharp margins.
  - Natural and true color variations: Provides a bold contrast with restorative materials allowing for detailed viewing of margin and anatomical definition.



Whip Mix® VeriMODEL™ Ivory is one of the best model resins I have ever worked with. It is Amazing!" Michael D Scherer, DMD, MS, FACP Prosthodontist/Diplomat, American Board of Prosthodontics, Sonora, CA



Call Whip Mix Customer Service or your dealer to order.





To learn more about our products, please scan the QR code.



## **VeriMODEL™ All Purpose**

### **Physical Properties**

#### **Ivory / Golden Brown / Grey**

385/405nm Precision & Speed





#### **VeriMODEL™ All Purpose**

In addition to offering a high quality surface finish and extreme precision for models, the Whip Mix<sup>®</sup> VeriMODEL™ resin also offers a wide variety of 3D printed applications, including the production of highly accurate working and presentation models for crown and bridge, prosthetics, and orthodontic work.

"Comparing VeriMODEL Golden Brown with what we currently use, there seems to be more detail, color is darker, which allows you to see details better" 4 Points Dental Designs, Inc., St. Petersburg, FL

#### INTRODUCING THE WHIP MIX® LINE OF 3D PRINT RESINS FOR THE DENTAL PROFESSIONAL